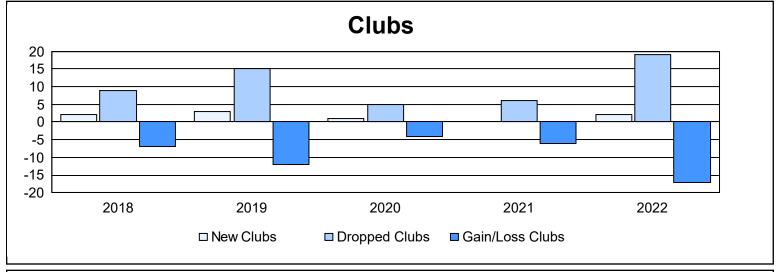

| Year      | New<br>Clubs | Dropped<br>Clubs | Gain/<br>Loss<br>Clubs | New<br>Members | Charter<br>Members | Reinstate<br>Members | Transfer<br>Members | Total<br>Member<br>Added | Total<br>Members<br>Dropped | Gain/<br>Loss<br>Members |
|-----------|--------------|------------------|------------------------|----------------|--------------------|----------------------|---------------------|--------------------------|-----------------------------|--------------------------|
| 2017-2018 | 2            | 9                | -7                     | 597            | 60                 | 60                   | 24                  | 741                      | 1,045                       | -304                     |
| 2018-2019 | 3            | 15               | -12                    | 513            | 86                 | 44                   | 41                  | 684                      | 968                         | -284                     |
| 2019-2020 | 1            | 5                | -4                     | 421            | 25                 | 12                   | 24                  | 482                      | 803                         | -321                     |
| 2020-2021 | 0            | 6                | -6                     | 396            | 2                  | 55                   | 13                  | 466                      | 980                         | -514                     |
| 2021-2022 | 2            | 19               | -17                    | 499            | 43                 | 22                   | 39                  | 603                      | 891                         | -288                     |
| Average   | 2            | 11               | -9                     | 485            | 43                 | 39                   | 28                  | 595                      | 937                         | -342                     |