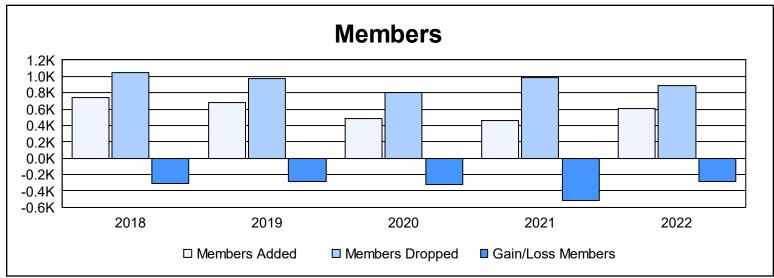

| Year      | New<br>Clubs | Dropped<br>Clubs | Gain/<br>Loss<br>Clubs | New<br>Members | Charter<br>Members | Reinstate<br>Members | Transfer<br>Members | Total<br>Member<br>Added | Total<br>Members<br>Dropped | Gain/<br>Loss<br>Members |
|-----------|--------------|------------------|------------------------|----------------|--------------------|----------------------|---------------------|--------------------------|-----------------------------|--------------------------|
| 2017-2018 | 2            | 9                | -7                     | 597            | 60                 | 60                   | 24                  | 741                      | 1,045                       | -304                     |
| 2018-2019 | 3            | 15               | -12                    | 513            | 86                 | 44                   | 41                  | 684                      | 968                         | -284                     |
| 2019-2020 | 1            | 5                | -4                     | 421            | 25                 | 12                   | 24                  | 482                      | 803                         | -321                     |
| 2020-2021 | 0            | 6                | -6                     | 396            | 2                  | 55                   | 13                  | 466                      | 980                         | -514                     |
| 2021-2022 | 2            | 19               | -17                    | 499            | 43                 | 22                   | 39                  | 603                      | 891                         | -288                     |
| Average   | 2            | 11               | -9                     | 485            | 43                 | 39                   | 28                  | 595                      | 937                         | -342                     |